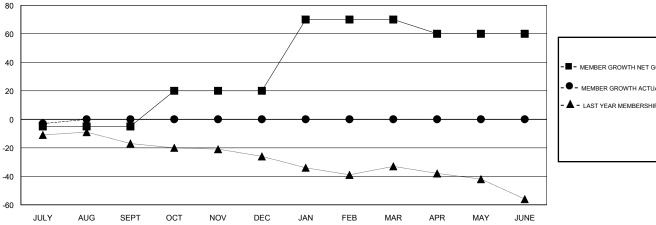

## GOALS AND ACTUAL MEMBERS CUMULATIVE

| -■- MEMBER GROWTH NET GOAL        |
|-----------------------------------|
| - ● - MEMBER GROWTH ACTUAL        |
| - ▲ - LAST YEAR MEMBERSHIP ACTUAL |
|                                   |
|                                   |
|                                   |
|                                   |